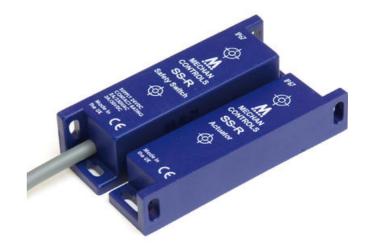

## MECHAN SSR ELETRONIC SAFETY SWITCH

SSR-21-03M Electronic safety switch, 2 NO + 1 NC, 3m cable

- Electronic safety switch
- IP67 sealing, ABS
- Switching distance 7mm
- Dual colour LED status indication
- Max. current: 24 V DC/2 A

## **PRODUCT DESCRIPTION**

SS-R safety switches are standalone electronic, non-contact, safety switches. With 2NO + 1NC contacts, capable of switching 2A at 30Vdc or 110Vac. With tamper resistant, electronic switching, the SS-R are suitable for use with most safety relays. A dual colour, built in LED, helps the operator in speedy fault diagnosis. The SS-R safety switches are available with 3, 5, 6, 10 or 15 metre pre-wired cables which are fully sealed and suitable for use in most wet / harsh environments.

- Electronic Safety Switch
- 2 NO + 1NC Contacts
- Fully Encapsulated, IP67
- Pre-wired, 3, 5, 6, 10 or 15 metre cable
- Dual Colour LED indication