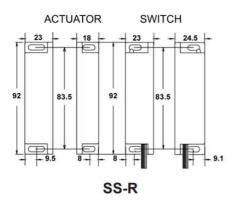

## SPECIFICATIONS

| Safety contact NO                  | 2                          |
|------------------------------------|----------------------------|
| Signal contact NC                  | 1                          |
| Contact Current Max                | 2 A                        |
| Activation Distance From           | 7 mm                       |
| Activation Distances               | 11 mm                      |
|                                    |                            |
|                                    |                            |
| Material Case                      | ABS plastic                |
| Material Case IP Class             | ABS plastic<br>IP67, IP69K |
|                                    |                            |
| IP Class                           | IP67, IP69K                |
| IP Class<br>Temperature range from | IР67, IР69К<br>-25 °С      |